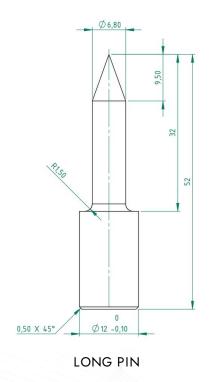

## **TECHNICAL SPECIFICATION**

|          | SHORT PIN           | LONG PIN            |
|----------|---------------------|---------------------|
| Lenght   | 46 mm               | 52 mm               |
| Weight   | 23 g                | 25 g                |
| Material | Hardened tool steel | Hardened tool steel |