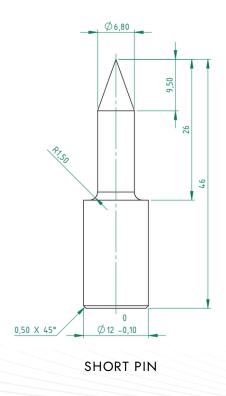

## **TECHNICAL SPECIFICATION**

|          | SHORT PIN           | LONG PIN            |
|----------|---------------------|---------------------|
| Lenght   | 46 mm               | 52 mm               |
| Weight   | 23 g                | 25 g                |
| Material | Hardened tool steel | Hardened tool steel |